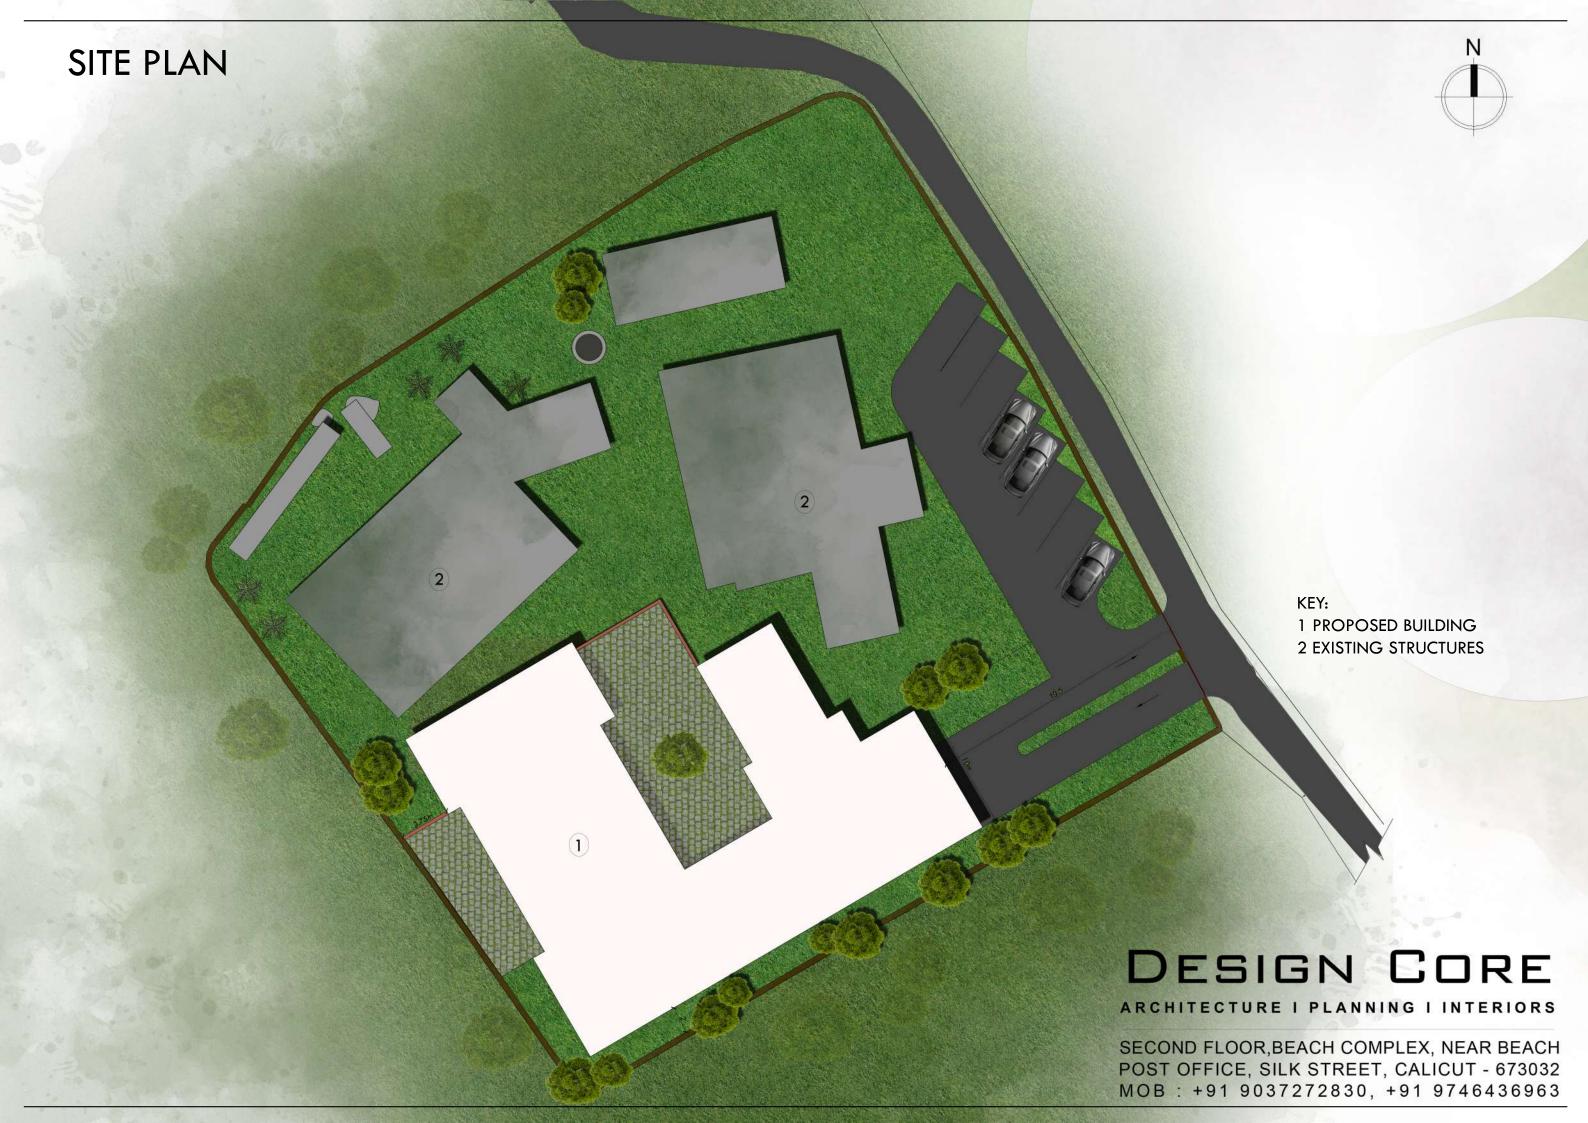

#### **AREA STATEMENT:**

Ground Floor : 6604 Sq Ft
First Floor : 6740 Sq Ft
Second Floor : 6740 Sq Ft
Total Floor Area : 20,084 Sq Ft