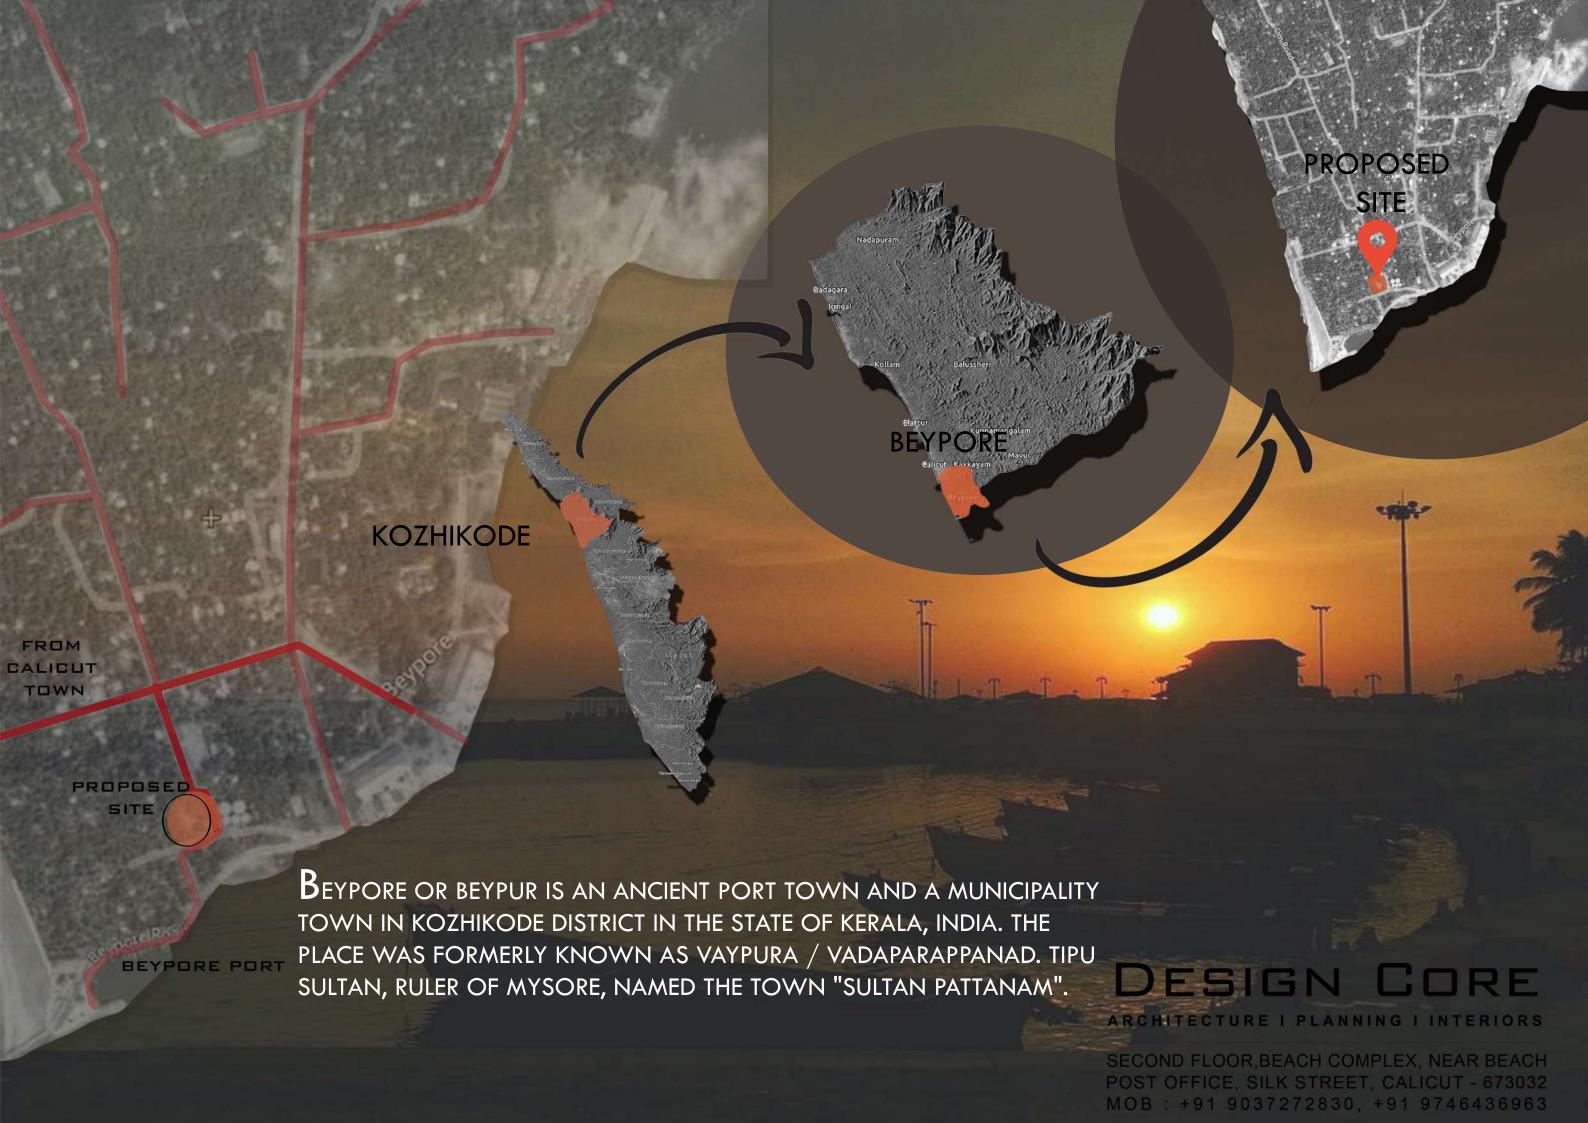

### TRANSPORTATION

BEYPORE NEAREST IS KARIPUR AN INTERNATIONAL AIRPORT AND MOST AIRLINES IN INDIA HAS FLIGHTS.FROM KOZHIKODE AIRPORT (KARIPUR) IT WILL BE ONLY 40 MINUTES DRIVE- 14 KMS.

### **CULTURE**

THE NAME URU IS ASSOCIATED WITH THE TRADITIONAL SHIP BUILDING CULTURE OF KERALA, A CULTURE THAT HAS BEEN THROBBING WITH LIFE ON THESE SHORES FOR THE LAST 1500 YEARS.

THE LEGACY OF THE BEYPORE URU IS ONE THAT EACH BEYPOR-EAN UPHOLDS WITH GREAT PRIDE AND HONOUR. THIS PRIDE IS EVIDENT IN THE SPARKLE THAT TWINKLES IN THE EYES OF THE LOCALS WHEN THEY TALK ABOUT THE GLORIOUS YEARS OF YORE. WITH THE ARAB ROYALTY TAKING FRESH INTEREST IN THE BEYPORE URUS AND PLACING NEW ORDERS FOR THE SAME, THE SHORES OF BEYPORE HAVE BURST INTO LIFE AGAIN.

RAIL

THE NEAREST RAILWAY STATION IS FEROKE WHICH IS 4KMS AWAY. AND MAIN TRAIN STATION IS KOZHIKODE WHICH IS 9KMS AWAY.