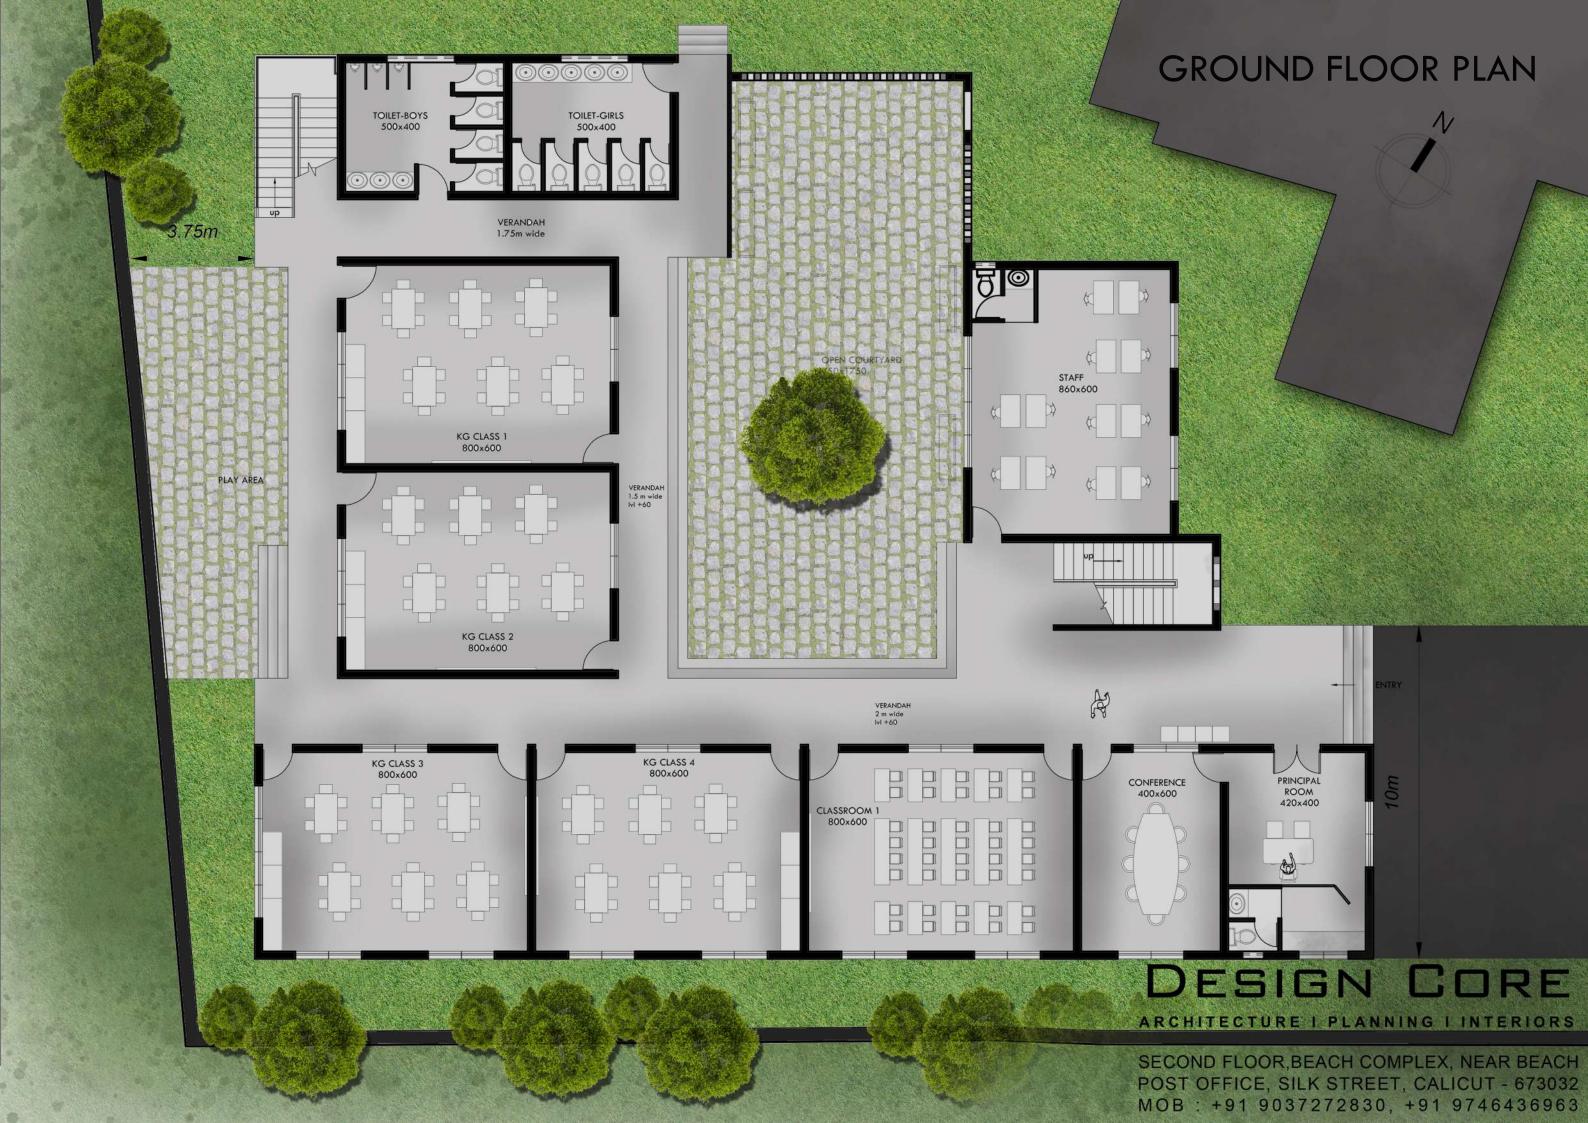

#### **AREA STATEMENT:**

Ground Floor : 6604 Sq Ft
First Floor : 6740 Sq Ft
Second Floor : 6740 Sq Ft
Total Floor Area : 20,084 Sq Ft