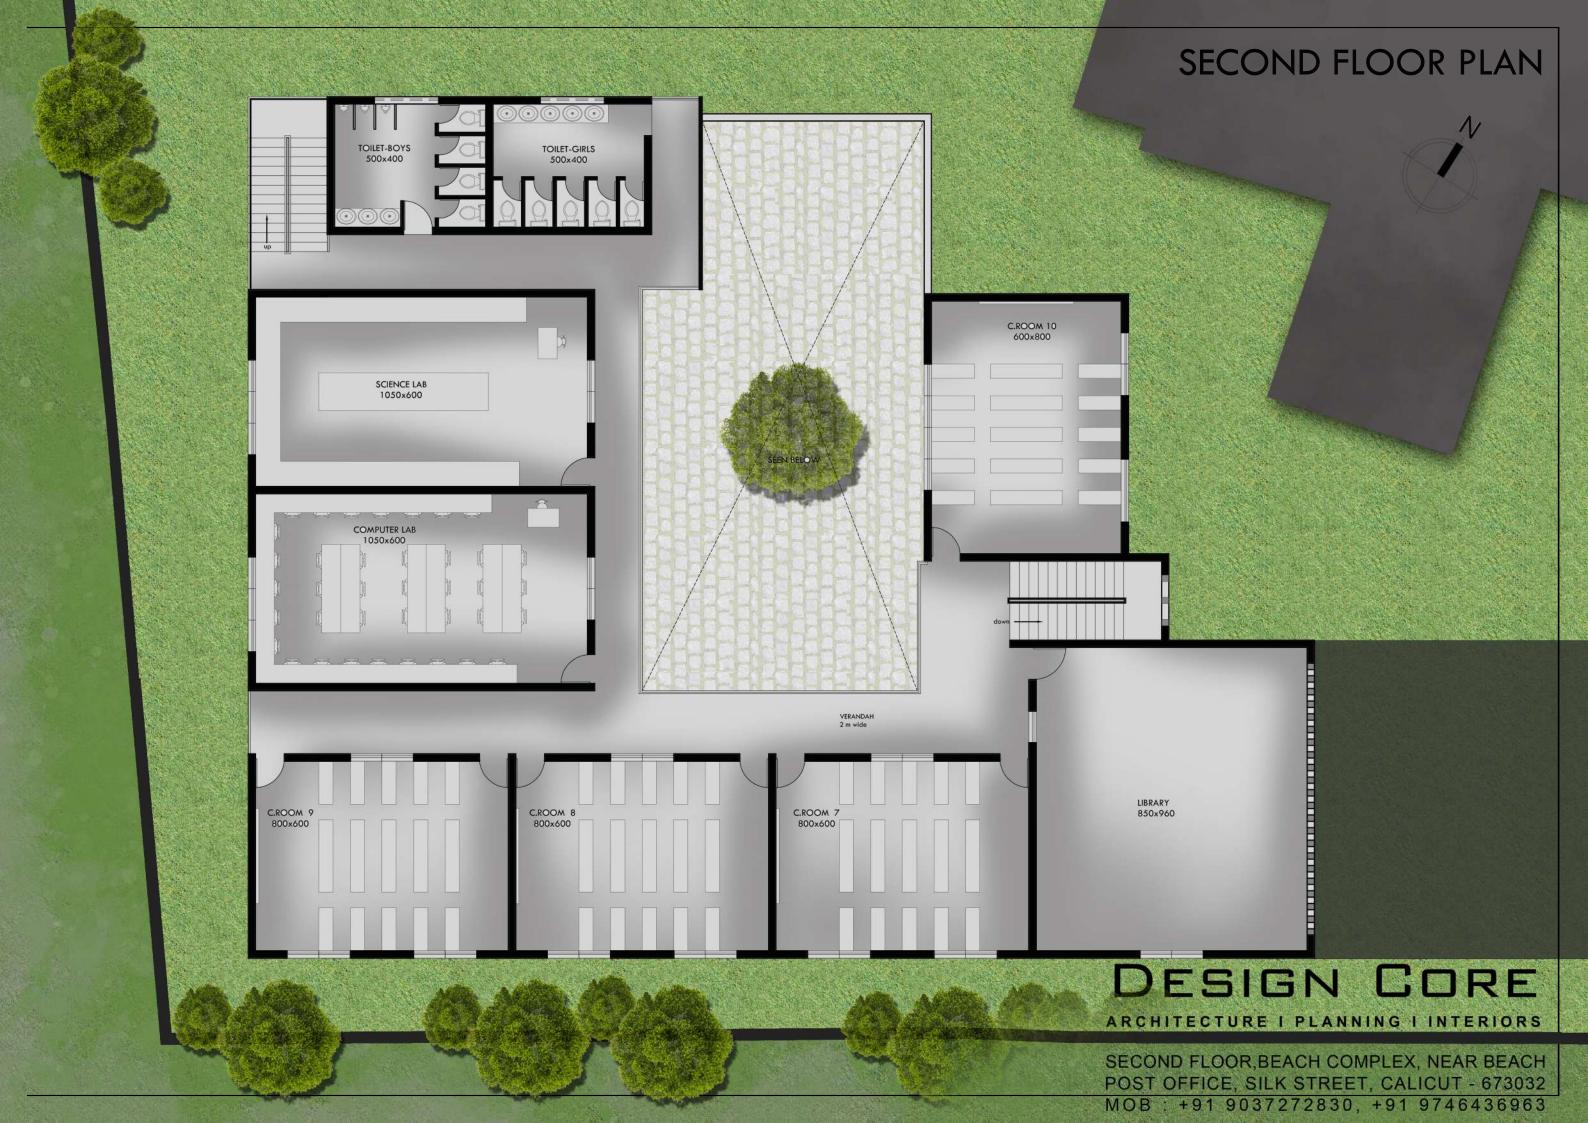

#### **AREA STATEMENT:**

Ground Floor : 6604 Sq Ft
First Floor : 6740 Sq Ft
Second Floor : 6740 Sq Ft
Total Floor Area : 20,084 Sq Ft