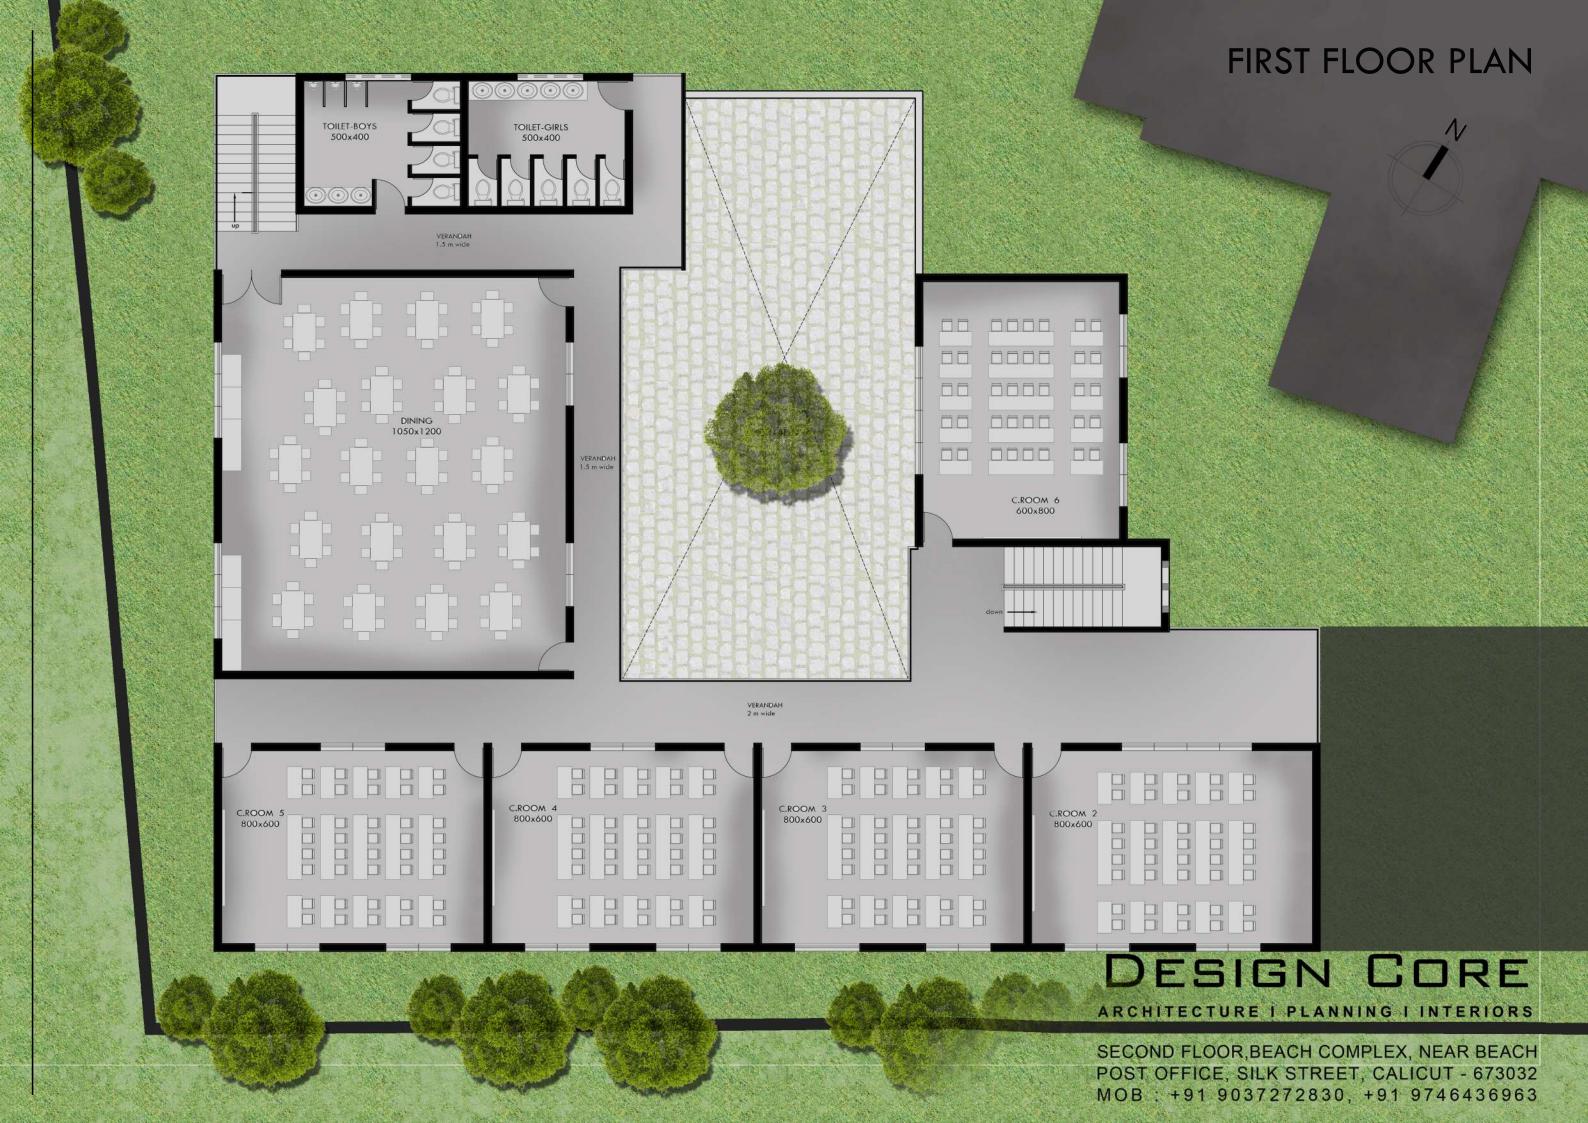

#### **AREA STATEMENT:**

Ground Floor : 6604 Sq Ft
First Floor : 6740 Sq Ft
Second Floor : 6740 Sq Ft
Total Floor Area : 20,084 Sq Ft